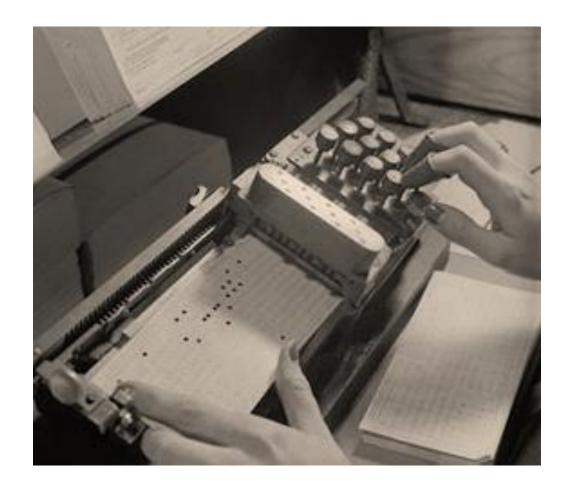

## Technology in the Textile and Apparel Industry

Joseph Marie Jacquard created the first programmable loom in 1801, which became the basis for modern data computation.