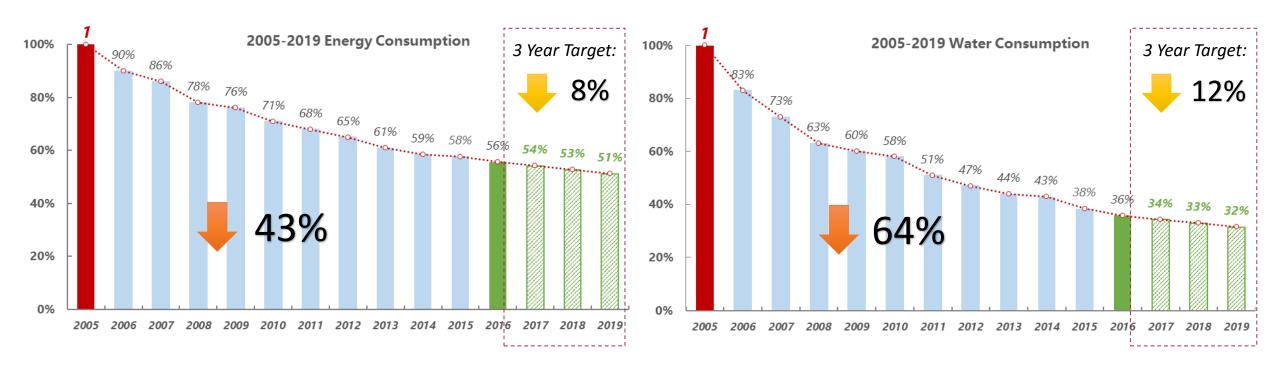

#### Sustainability – Energy and Water Consumption

Responding Actively to Environmental Challenges

Building on the significant reduction in energy and water consumption achieved over the last decade through technical innovations and effective management, Esquel is set to continue its efforts in both areas with an ambitious 3-year target.