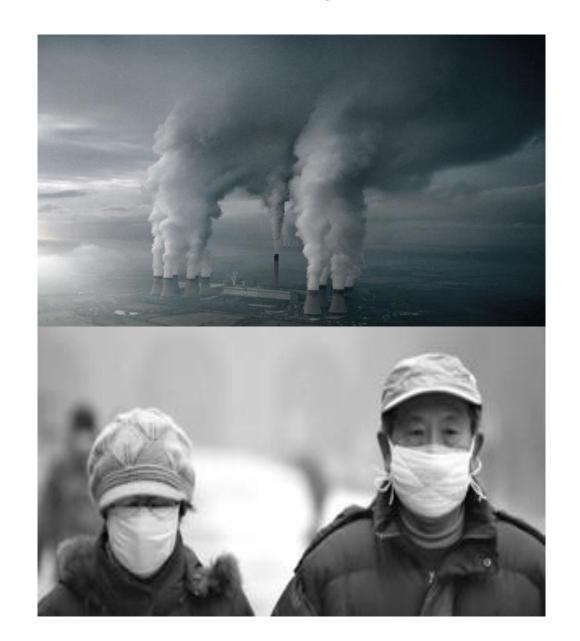

# Can we solve global social problems with fresh ways of doing things?

**Esquel Group** 

#### 2 Problems We Try to Tackle: Climate Change and Wealth Gap