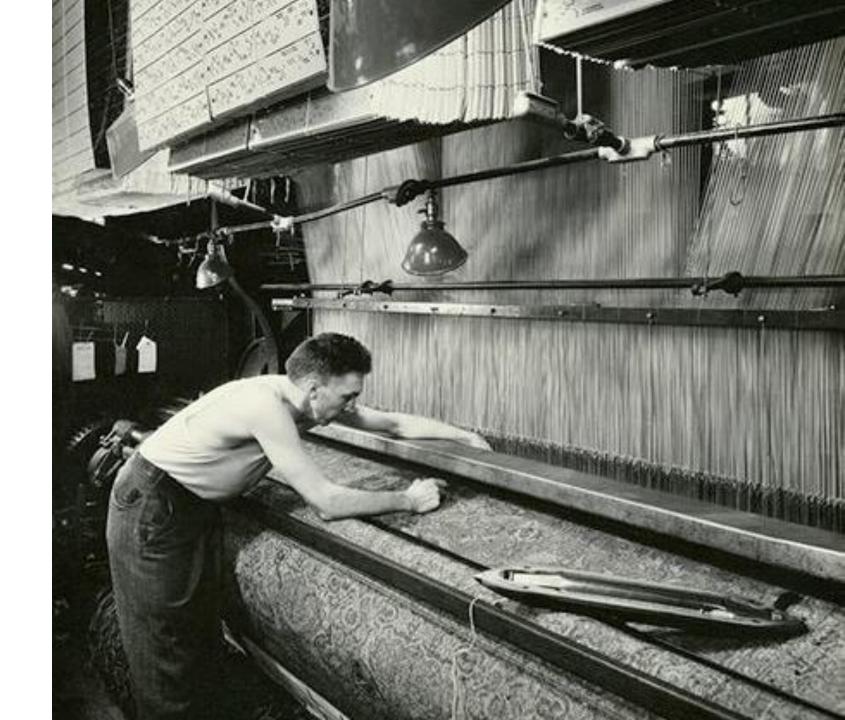

## Technology in the Textile and Apparel Industry

Joseph Marie Jacquard created the first programmable loom in 1801, which became the basis for modern data computation.